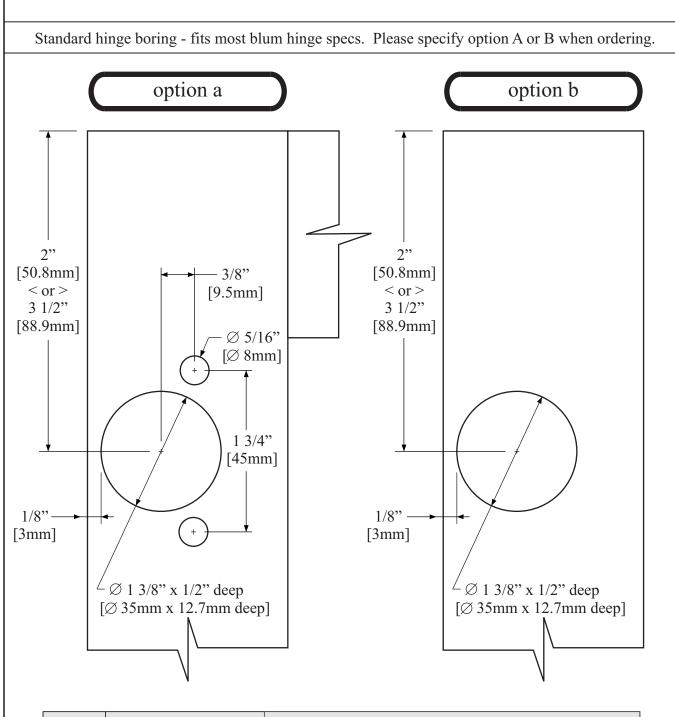

| Qty of<br>Hinges | Door<br>Height       | Hinge Placement                                    |
|------------------|----------------------|----------------------------------------------------|
| 2                | 6.3750" to 11.9375"  | 2.00" from edge of door                            |
| 2                | 12.0000" to 45.9375" | 3.50" from edge of door                            |
| 3                | 46.0000" to 65.9375" | 3.50" from edge of door, centered mid hinge        |
| 4                | 66.0000" to 96.0000" | 3.50" from edge of door, equally spaced mid hinges |