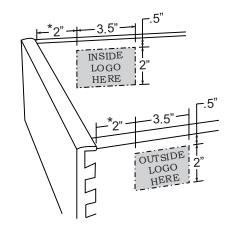

## **STANDARD SIZE & LOCATION:**

- Logo may be positioned on the inside left, outside right or both
- Located 2" from the front and  $\frac{1}{2}$ " from the top (see illustration)
- Maximum logo size: 3.5" x 2.0".
- For drawer boxes under 4 inches in height the logo may be adjusted to fit area.

## **LOGO PLACEMENT OPTIONS:**

\* 2" dimension is measured from the inside front of drawer box