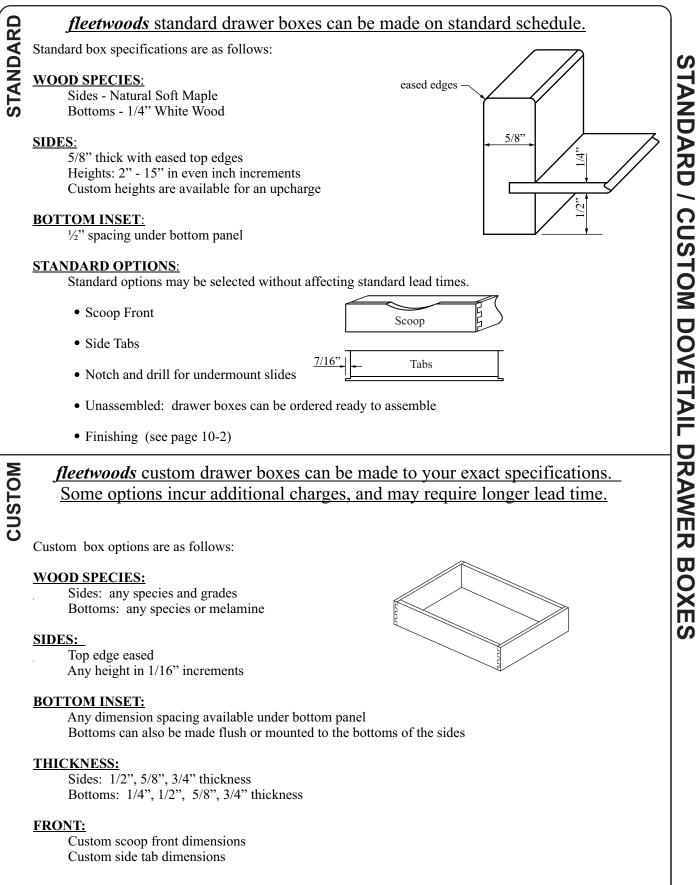

# Drawer Box Finishing

*fleetwoods* is pleased to provide its customers with a pre-finished drawer box option. We have partnered with a local finishing company to offer a premium service for our customers. The finishing process will add 3 to 5 days to our standard lead times and will then be delivered in your regular method.

## STANDARD

- Vinyl Seal Coat
- <sup>D</sup> High Build, Clear, Satin, Lacquer Based Finished Coat
- <sup>D</sup> Underside of drawer box is <u>not</u> finished

## OTHER OPTIONS

- Water based finish
- Underside of box finished
- Double coat finish

To order pre-finished <u>D</u>ovetail <u>D</u>rawer <u>B</u>oxes please mark "finish" checkbox in the options category at the top of your order form. If your order form does not have the finish checkbox, you have an outdated form, you can write "finishing" in the *other* category. Please get updated order forms on our website or request a new order form from your sales person.