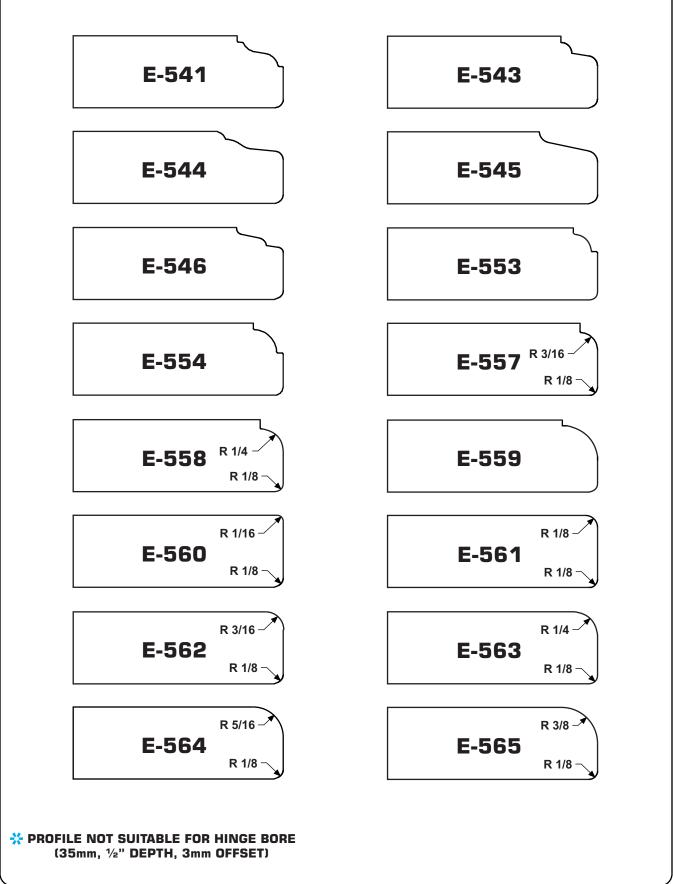

STANDARD DOOR STYLES

Pg 02-02

**OPEN FRAME/GRID CONFIGURATIONS** 

PANEL PROFILES

PANEL PROFILES

**EDGE PROFILES** 

EDGE PROFILES

|                            | may require                       | CUSTOM sch                 |                                   | ual item. <i>Selection of CUSTOM</i><br>se CALL when ordering.<br>tom |
|----------------------------|-----------------------------------|----------------------------|-----------------------------------|-----------------------------------------------------------------------|
| order ex<br>0-1002         | e will be 3/4"<br>act size and in | ndicate right              | ne frame dimer<br>or left when ap | nsion of the door. Please<br>opropriate.                              |
| Choose                     |                                   | owing frame v              |                                   | o change all frame members.<br>edging and 2 3/16" after edging        |
|                            |                                   |                            | 2 3/4"<br>3"                      |                                                                       |
|                            | ON GROOVI<br>spacing is me        |                            |                                   |                                                                       |
| 0-1050<br>0-1051<br>0-1052 | 1"<br>1 1/2"<br>2"                | 0-1053<br>0-1054<br>0-1055 | 2 1/2"<br>3"<br>Custom            |                                                                       |
|                            | ALL to confi                      |                            | ORNERS - C<br>s corner optior     | n is compatible with your outsid                                      |
| 0-1070<br>0-1071<br>0-1072 | 1/8"<br>1/4"<br>3/8"              | 0-1073<br>0-1074<br>0-1075 | 1/2"<br>3/4"<br>Custom            | radius                                                                |
|                            |                                   |                            |                                   | door                                                                  |