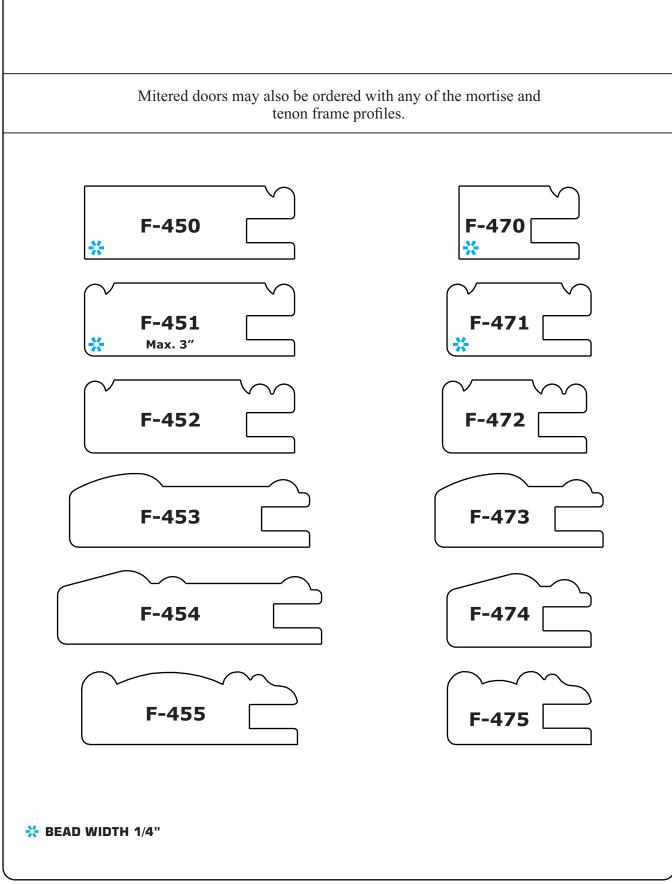

2. Mitered frames can be combined with almost any panel profile to create a wide range of appearances.