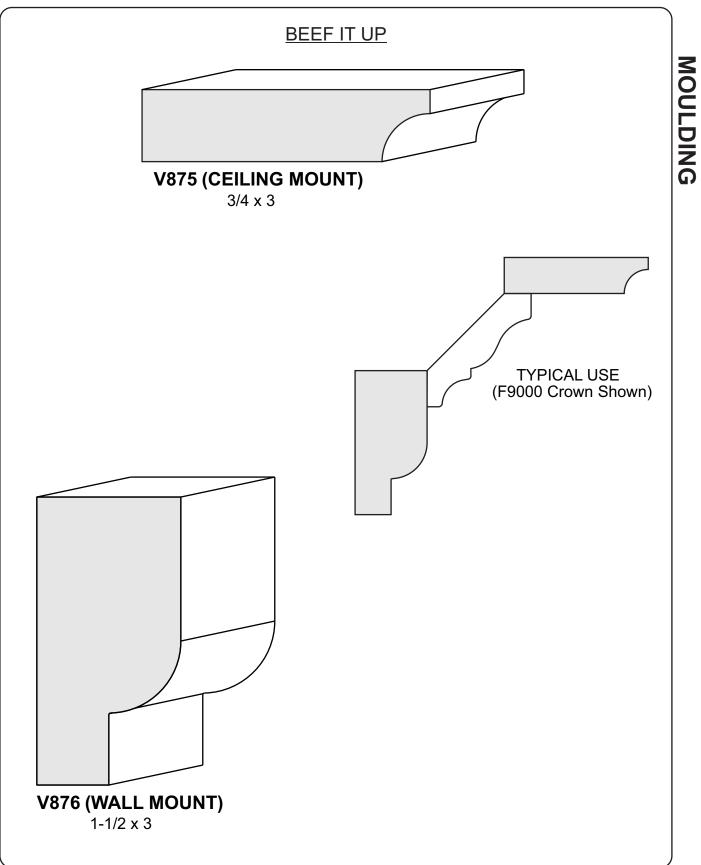

#### **Our "V Series" Profile Offering:**

- V859, V3750, V982, V603, V615, V671, V622, V642, V875, V876, V592 are shown on pages 2-5of our moulding profile sheets.
- Add one week to our standard lead time.
- Small quantity orders are available.
- Minimum order charges
  - <50 Lft. per profile add \$75.00
  - $\circ$  50 100 Lft. per profile add \$50.00
  - 100 150 Lft. per profile add \$25.00