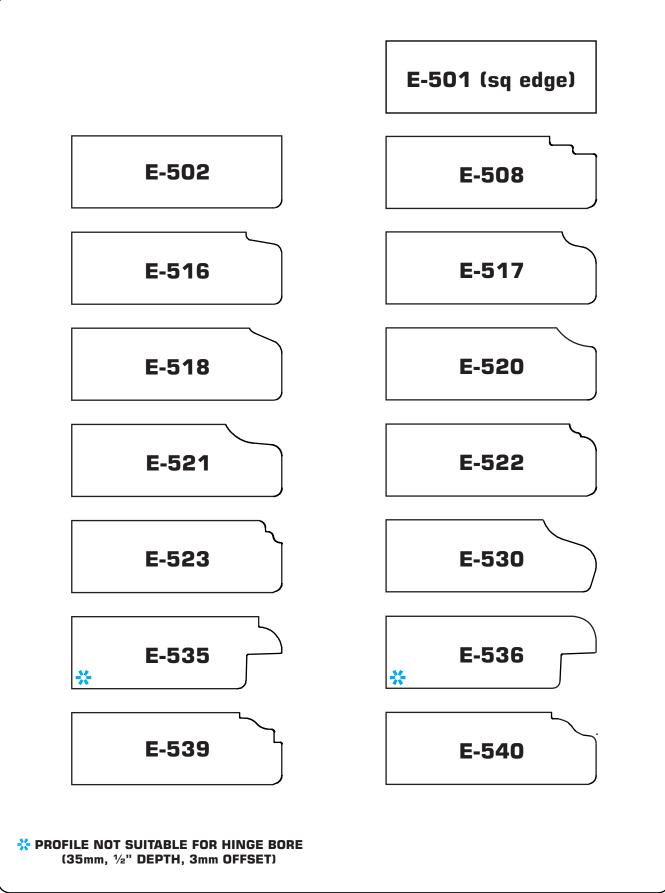

STANDARD DOOR STYLES

Pg 02-02

**OPEN FRAME/GRID CONFIGURATIONS** 

PANEL PROFILES

PANEL PROFILES

**EDGE PROFILES** 

EDGE PROFILES

|                            | may require                       | CUSTOM sch                 |                                   | ual item. <i>Selection of CUSTOM</i><br>se CALL when ordering.<br>tom |
|----------------------------|-----------------------------------|----------------------------|-----------------------------------|-----------------------------------------------------------------------|
| order ex<br>0-1002         | e will be 3/4"<br>act size and in | ndicate right              | ne frame dimer<br>or left when ap | nsion of the door. Please<br>opropriate.                              |
| Choose                     |                                   | owing frame v              |                                   | o change all frame members.<br>edging and 2 3/16" after edging        |
|                            |                                   |                            | 2 3/4"<br>3"                      |                                                                       |
|                            | ON GROOVI<br>spacing is me        |                            |                                   |                                                                       |
| 0-1050<br>0-1051<br>0-1052 | 1"<br>1 1/2"<br>2"                | 0-1053<br>0-1054<br>0-1055 | 2 1/2"<br>3"<br>Custom            |                                                                       |
|                            | ALL to confi                      |                            | ORNERS - C<br>s corner optior     | n is compatible with your outsid                                      |
| 0-1070<br>0-1071<br>0-1072 | 1/8"<br>1/4"<br>3/8"              | 0-1073<br>0-1074<br>0-1075 | 1/2"<br>3/4"<br>Custom            | radius                                                                |
|                            |                                   |                            |                                   | door                                                                  |