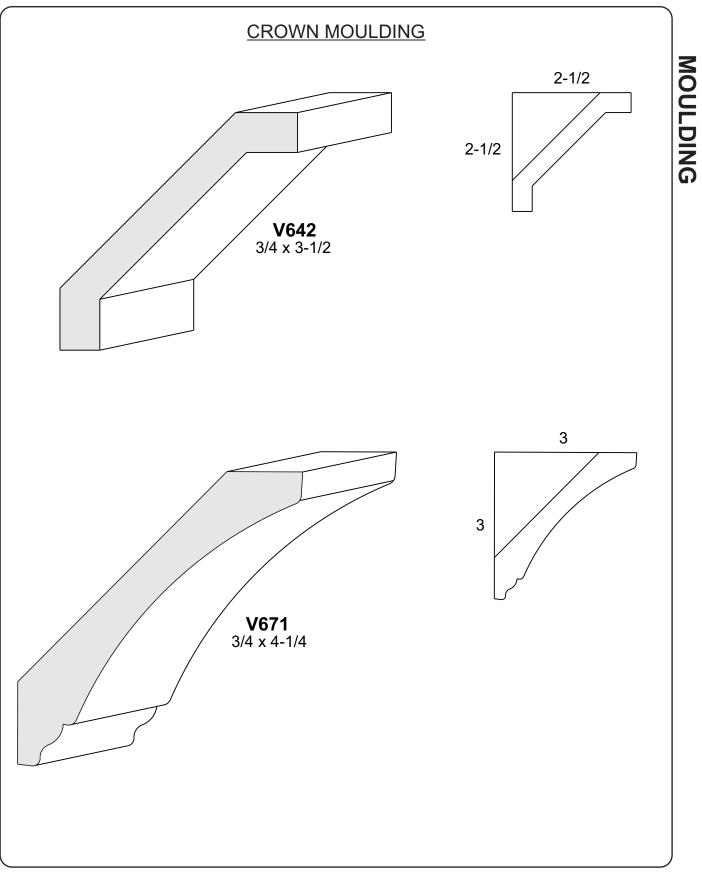

#### **Our "V Series" Profile Offering:**

- V859, V3750, V982, V603, V615, V671, V622, V642, V875, V876, V592 are shown on pages 2-5of our moulding profile sheets.
- Add one week to our standard lead time.
- Small quantity orders are available.
- Minimum order charges
  - <50 Lft. per profile add \$75.00
  - $\circ$  50 100 Lft. per profile add \$50.00
  - 100 150 Lft. per profile add \$25.00