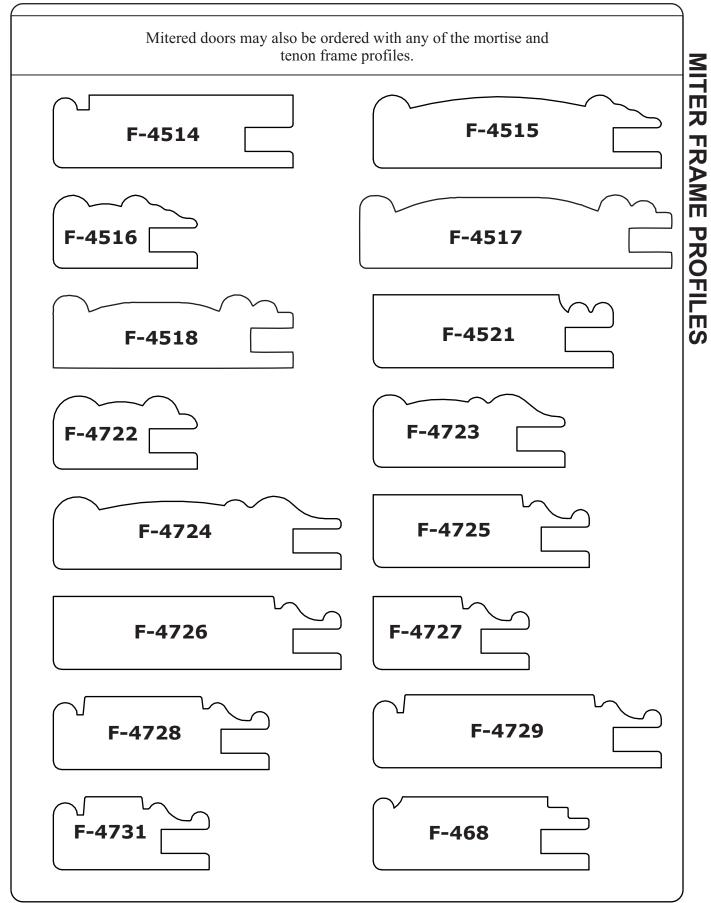

2. Mitered frames can be combined with almost any panel profile to create a wide range of appearances.