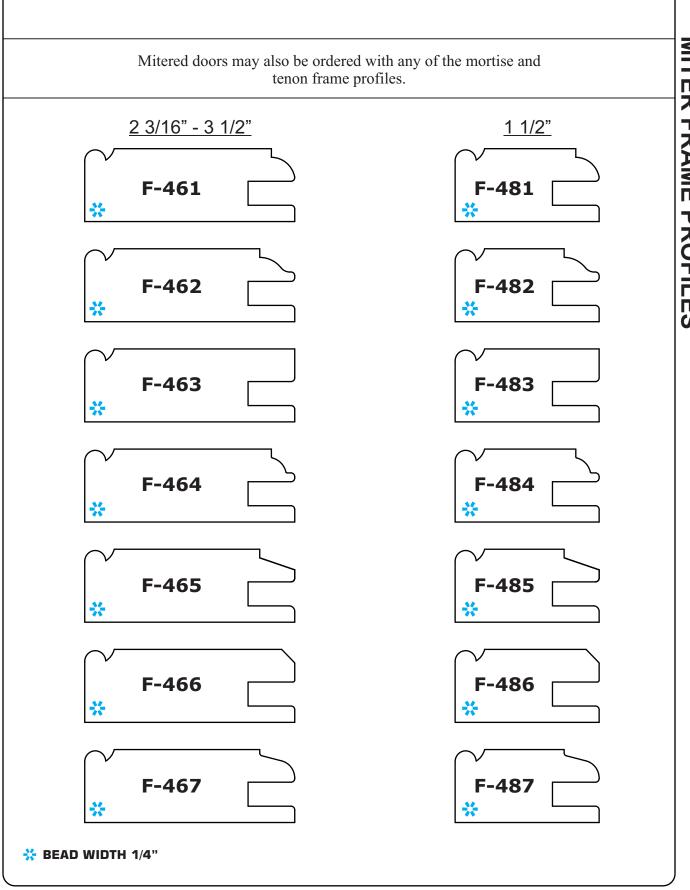

2. Mitered frames can be combined with almost any panel profile to create a wide range of appearances.