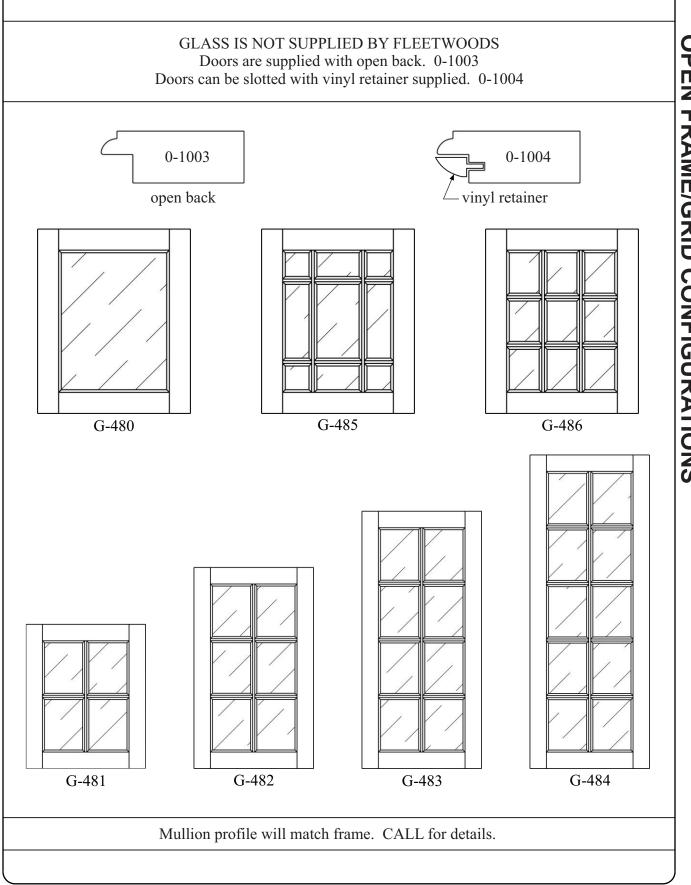

STANDARD DOOR STYLES

Pg 02-02

**OPEN FRAME/GRID CONFIGURATIONS** 

PANEL PROFILES

PANEL PROFILES

**EDGE PROFILES** 

EDGE PROFILES

|                            | may require                       | CUSTOM sch                 |                                   | ual item. <i>Selection of CUSTOM</i><br>se CALL when ordering.<br>tom |
|----------------------------|-----------------------------------|----------------------------|-----------------------------------|-----------------------------------------------------------------------|
| order ex<br>0-1002         | e will be 3/4"<br>act size and in | ndicate right              | ne frame dimer<br>or left when ap | nsion of the door. Please<br>opropriate.                              |
| Choose                     |                                   | owing frame v              |                                   | o change all frame members.<br>edging and 2 3/16" after edging        |
|                            |                                   |                            | 2 3/4"<br>3"                      |                                                                       |
|                            | ON GROOVI<br>spacing is me        |                            |                                   |                                                                       |
| 0-1050<br>0-1051<br>0-1052 | 1"<br>1 1/2"<br>2"                | 0-1053<br>0-1054<br>0-1055 | 2 1/2"<br>3"<br>Custom            |                                                                       |
|                            | ALL to confi                      |                            | ORNERS - C<br>s corner optior     | n is compatible with your outsid                                      |
| 0-1070<br>0-1071<br>0-1072 | 1/8"<br>1/4"<br>3/8"              | 0-1073<br>0-1074<br>0-1075 | 1/2"<br>3/4"<br>Custom            | radius                                                                |
|                            |                                   |                            |                                   | door                                                                  |