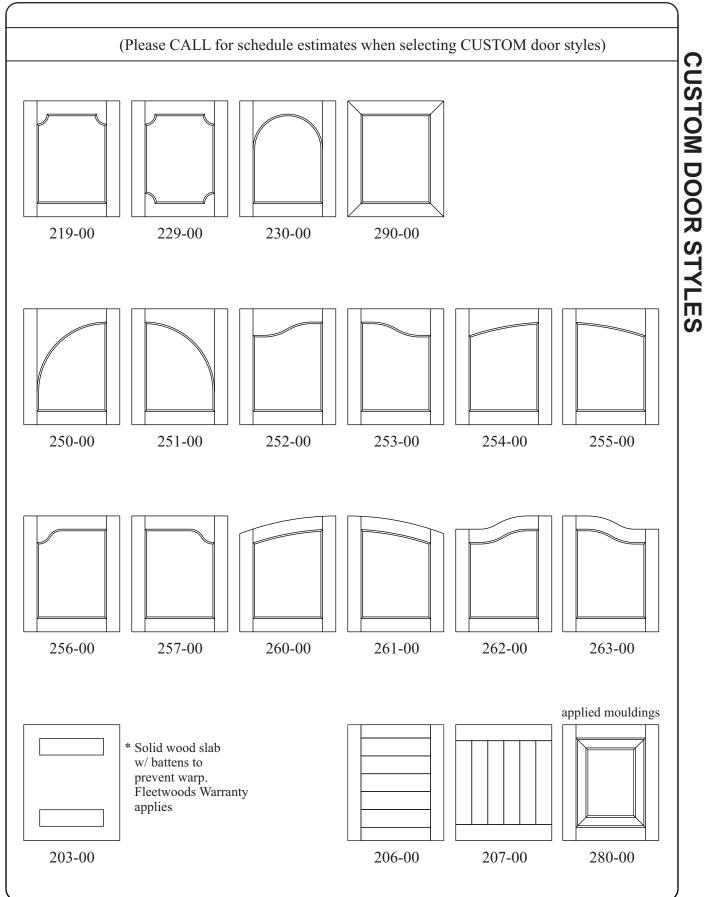

| Options may be chosen for an entire order or an individual item. Selection of CUSTOM options may require CUSTOM scheduling. Please CALL when ordering.<br>S = Standard $C = Custom$ |                                       |  |  |  |  |  |
|-------------------------------------------------------------------------------------------------------------------------------------------------------------------------------------|---------------------------------------|--|--|--|--|--|
|                                                                                                                                                                                     |                                       |  |  |  |  |  |
| APPLIED MOULDING DOORS - S<br>Style # 280-00                                                                                                                                        |                                       |  |  |  |  |  |
| Please call for more information about the wid available.                                                                                                                           | e variety of applied moulding options |  |  |  |  |  |
| <u>GRAIN ORIENTATION - S</u><br>0-1005 indicates vertical grain                                                                                                                     |                                       |  |  |  |  |  |
|                                                                                                                                                                                     | Width                                 |  |  |  |  |  |
|                                                                                                                                                                                     | <b>H</b> eight                        |  |  |  |  |  |
| 0-1006 indicates horizontal grain                                                                                                                                                   |                                       |  |  |  |  |  |
|                                                                                                                                                                                     | Width                                 |  |  |  |  |  |
|                                                                                                                                                                                     | ← <u>H</u> eight                      |  |  |  |  |  |