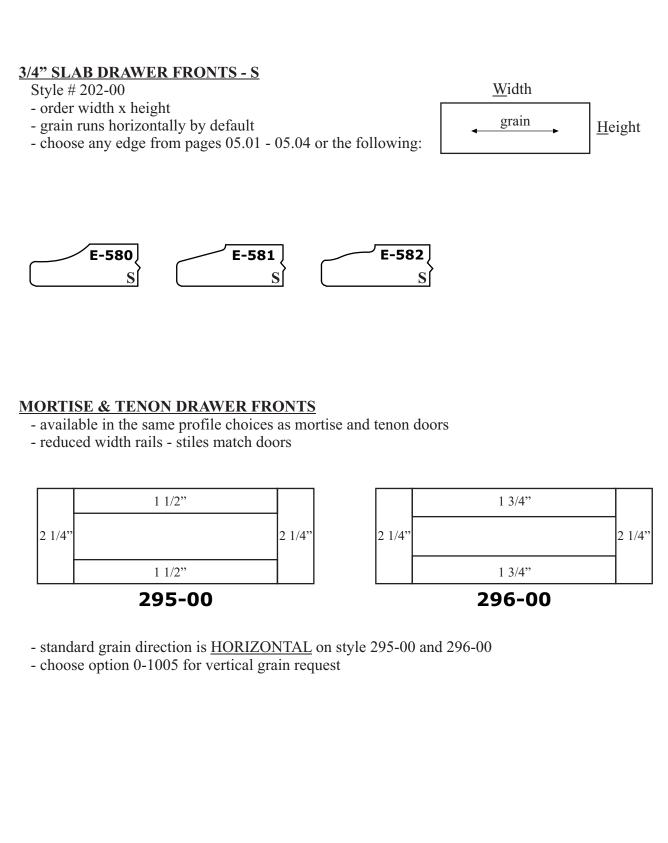

| Options may be chosen for an entire order or an individual item. Selection of CUSTOM options may require CUSTOM scheduling. Please CALL when ordering.<br>S = Standard $C = Custom$ |                                       |  |  |  |  |  |
|-------------------------------------------------------------------------------------------------------------------------------------------------------------------------------------|---------------------------------------|--|--|--|--|--|
|                                                                                                                                                                                     |                                       |  |  |  |  |  |
| APPLIED MOULDING DOORS - S<br>Style # 280-00                                                                                                                                        |                                       |  |  |  |  |  |
| Please call for more information about the wid available.                                                                                                                           | e variety of applied moulding options |  |  |  |  |  |
| <u>GRAIN ORIENTATION - S</u><br>0-1005 indicates vertical grain                                                                                                                     |                                       |  |  |  |  |  |
|                                                                                                                                                                                     | Width                                 |  |  |  |  |  |
|                                                                                                                                                                                     | <b>H</b> eight                        |  |  |  |  |  |
| 0-1006 indicates horizontal grain                                                                                                                                                   |                                       |  |  |  |  |  |
|                                                                                                                                                                                     | Width                                 |  |  |  |  |  |
|                                                                                                                                                                                     | ← <u>H</u> eight                      |  |  |  |  |  |