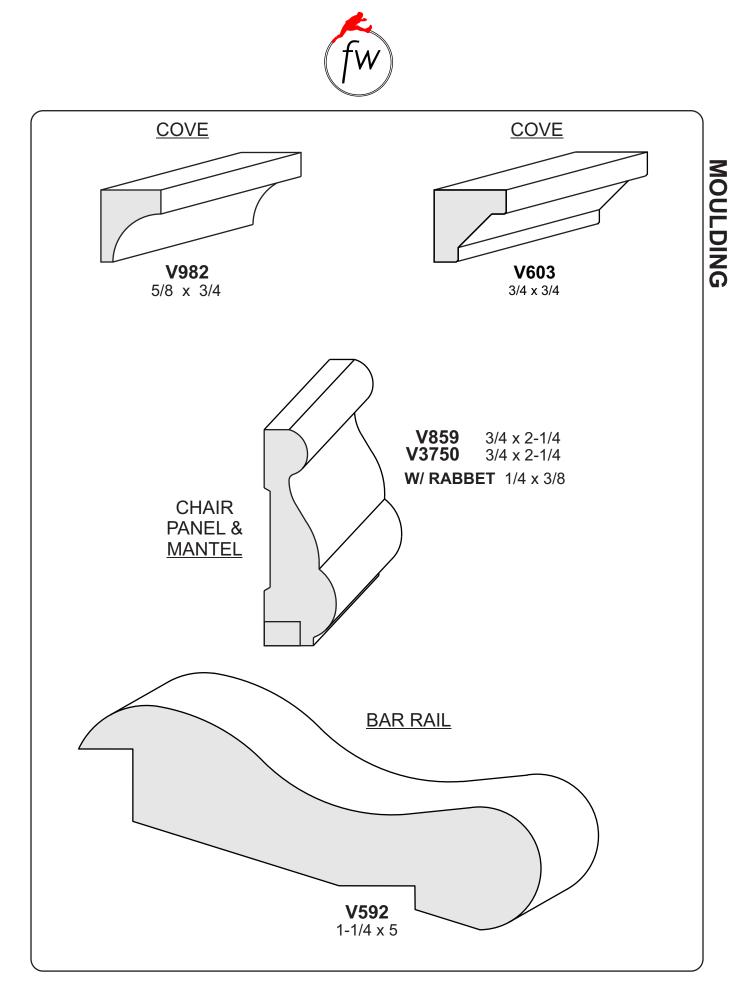

#### **Our "V Series" Profile Offering:**

- V859, V3750, V982, V603, V615, V671, V622, V642, V875, V876, V592 are shown on pages 2-5of our moulding profile sheets.
- Add one week to our standard lead time.
- Small quantity orders are available.
- Minimum order charges
  - <50 Lft. per profile add \$75.00
  - $\circ$  50 100 Lft. per profile add \$50.00
  - 100 150 Lft. per profile add \$25.00