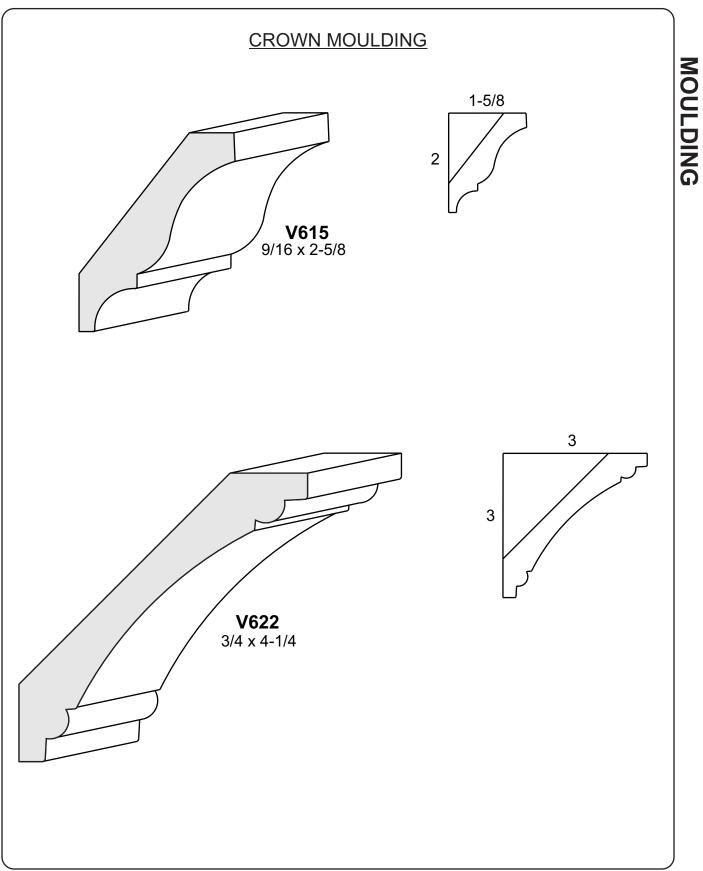

#### **Our "V Series" Profile Offering:**

- V859, V3750, V982, V603, V615, V671, V622, V642, V875, V876, V592 are shown on pages 2-5of our moulding profile sheets.
- Add one week to our standard lead time.
- Small quantity orders are available.
- Minimum order charges
  - <50 Lft. per profile add \$75.00
  - $\circ$  50 100 Lft. per profile add \$50.00
  - 100 150 Lft. per profile add \$25.00