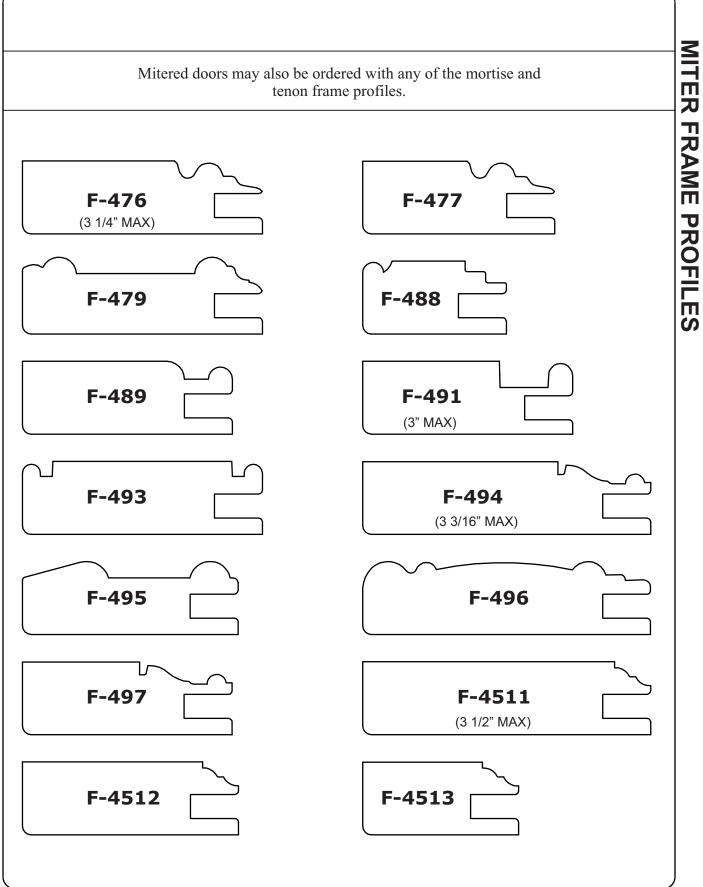

2. Mitered frames can be combined with almost any panel profile to create a wide range of appearances.