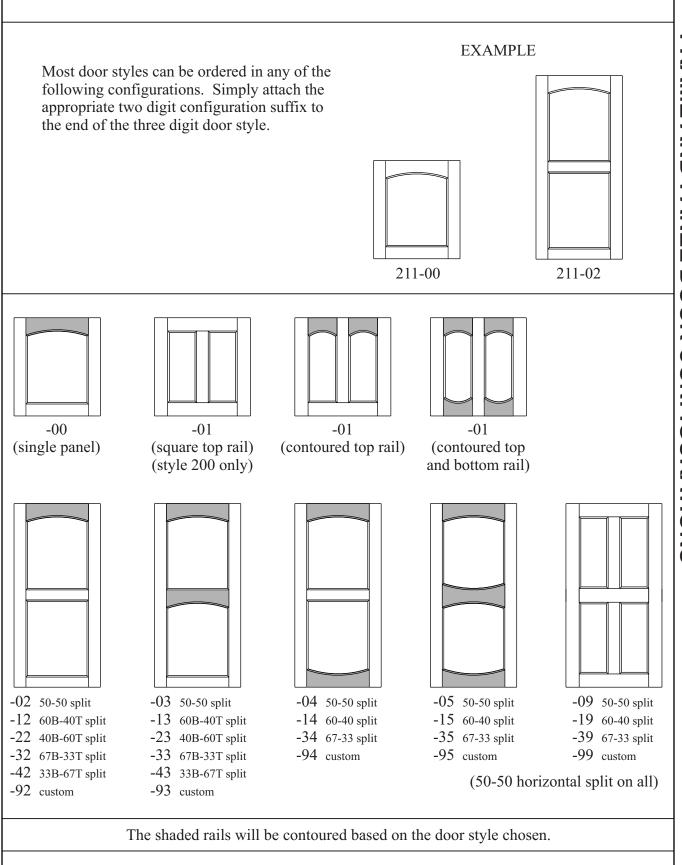

2. Mitered frames can be combined with almost any panel profile to create a wide range of appearances.