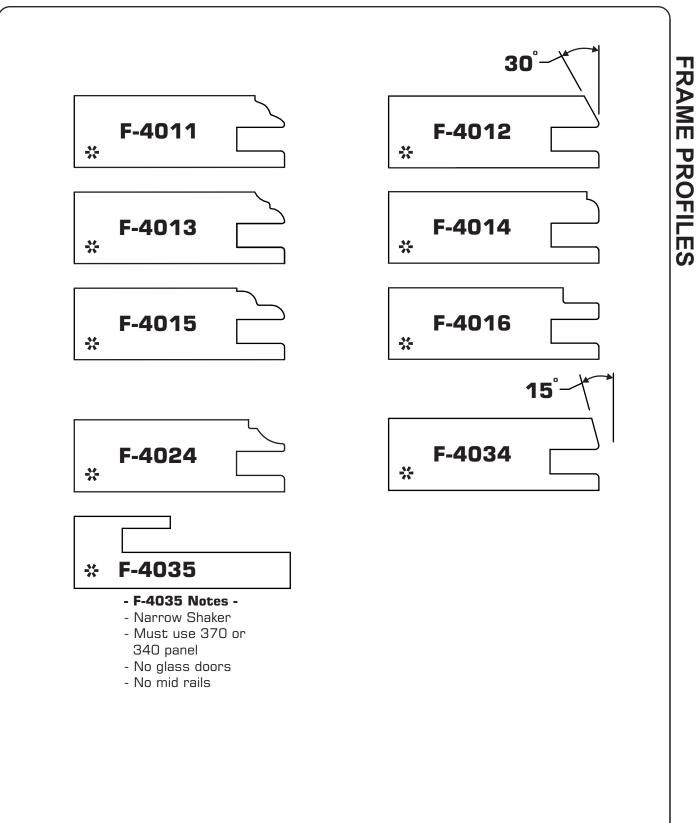

#### Our "F Series" Profile Offering:

- All "F" Series are shown on page 11-02 and 11-03 of our moulding profile sheets
- NO MINIMUM ORDER UPCHARGE.
- Same lead times as our other products in your most used common species.
- Get these mouldings delivered with your door, drawer front, end panel and drawer box orders.