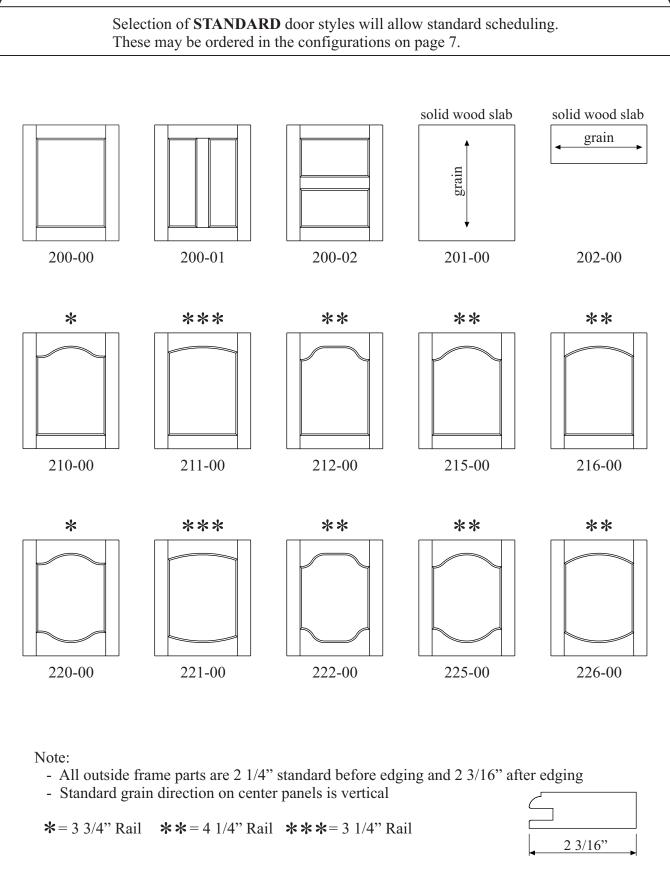

STANDARD DOOR STYLES

Pg 02-02

**OPEN FRAME/GRID CONFIGURATIONS** 

PANEL PROFILES

PANEL PROFILES

**EDGE PROFILES** 

EDGE PROFILES

|                            | may require                       | CUSTOM sch                 |                                   | ual item. <i>Selection of CUSTOM</i><br>se CALL when ordering.<br>tom |
|----------------------------|-----------------------------------|----------------------------|-----------------------------------|-----------------------------------------------------------------------|
| order ex<br>0-1002         | e will be 3/4"<br>act size and in | ndicate right              | ne frame dimer<br>or left when ap | nsion of the door. Please<br>opropriate.                              |
| Choose                     |                                   | owing frame v              |                                   | o change all frame members.<br>edging and 2 3/16" after edging        |
|                            |                                   |                            | 2 3/4"<br>3"                      |                                                                       |
|                            | ON GROOVI<br>spacing is me        |                            |                                   |                                                                       |
| 0-1050<br>0-1051<br>0-1052 | 1"<br>1 1/2"<br>2"                | 0-1053<br>0-1054<br>0-1055 | 2 1/2"<br>3"<br>Custom            |                                                                       |
|                            | ALL to confi                      |                            | ORNERS - C<br>s corner optior     | n is compatible with your outsid                                      |
| 0-1070<br>0-1071<br>0-1072 | 1/8"<br>1/4"<br>3/8"              | 0-1073<br>0-1074<br>0-1075 | 1/2"<br>3/4"<br>Custom            | radius                                                                |
|                            |                                   |                            |                                   | door                                                                  |