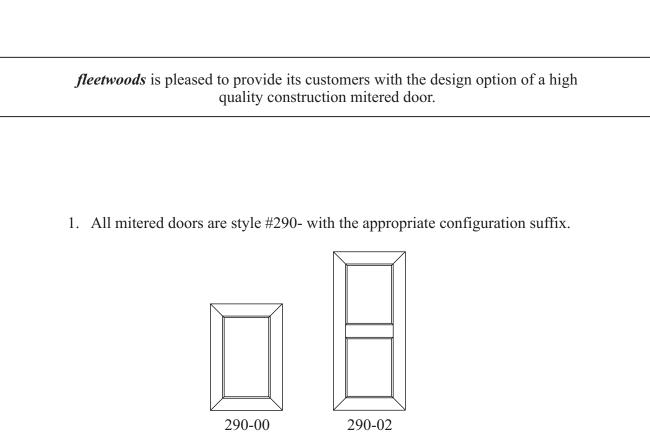

STANDARD DOOR STYLES

Pg 02-02

**OPEN FRAME/GRID CONFIGURATIONS** 

PANEL PROFILES

PANEL PROFILES

**EDGE PROFILES** 

EDGE PROFILES

|                            | may require                       | CUSTOM sch                 |                                   | ual item. <i>Selection of CUSTOM</i><br>se CALL when ordering.<br>tom |
|----------------------------|-----------------------------------|----------------------------|-----------------------------------|-----------------------------------------------------------------------|
| order ex<br>0-1002         | e will be 3/4"<br>act size and in | ndicate right              | ne frame dimer<br>or left when ap | nsion of the door. Please<br>opropriate.                              |
| Choose                     |                                   | owing frame v              |                                   | o change all frame members.<br>edging and 2 3/16" after edging        |
|                            |                                   |                            | 2 3/4"<br>3"                      |                                                                       |
|                            | ON GROOVI<br>spacing is me        |                            |                                   |                                                                       |
| 0-1050<br>0-1051<br>0-1052 | 1"<br>1 1/2"<br>2"                | 0-1053<br>0-1054<br>0-1055 | 2 1/2"<br>3"<br>Custom            |                                                                       |
|                            | ALL to confi                      |                            | ORNERS - C<br>s corner optior     | n is compatible with your outsid                                      |
| 0-1070<br>0-1071<br>0-1072 | 1/8"<br>1/4"<br>3/8"              | 0-1073<br>0-1074<br>0-1075 | 1/2"<br>3/4"<br>Custom            | radius                                                                |
|                            |                                   |                            |                                   | door                                                                  |

2. Mitered frames can be combined with almost any panel profile to create a wide range of appearances.