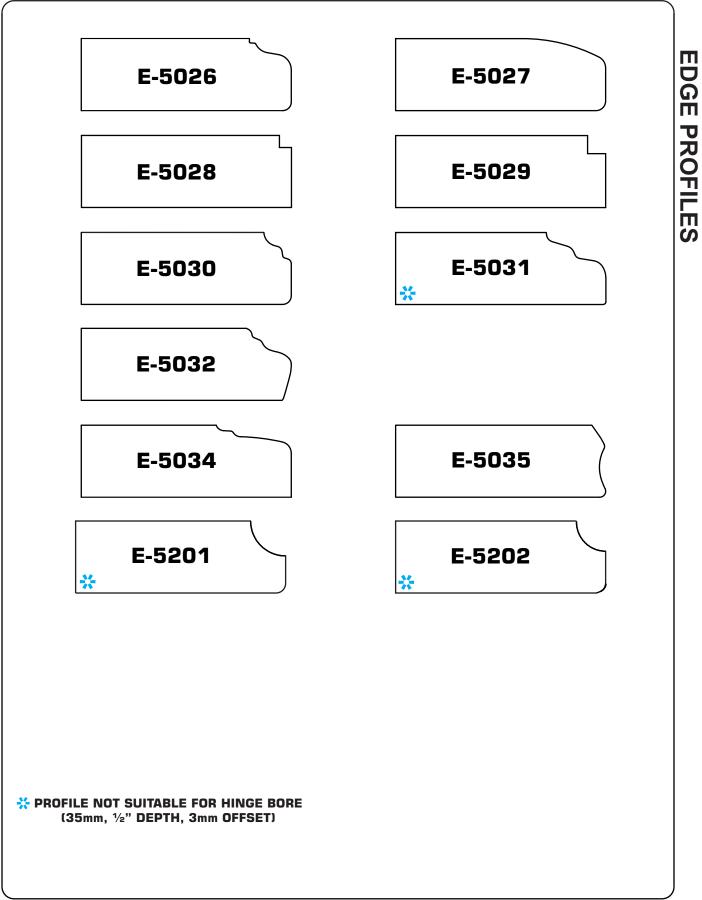

STANDARD DOOR STYLES

Pg 02-02

**OPEN FRAME/GRID CONFIGURATIONS** 

PANEL PROFILES

PANEL PROFILES

**EDGE PROFILES** 

EDGE PROFILES

|                            | may require                       | CUSTOM sch                 |                                   | ual item. <i>Selection of CUSTOM</i><br>se CALL when ordering.<br>tom |
|----------------------------|-----------------------------------|----------------------------|-----------------------------------|-----------------------------------------------------------------------|
| order ex<br>0-1002         | e will be 3/4"<br>act size and in | ndicate right              | ne frame dimer<br>or left when ap | nsion of the door. Please<br>opropriate.                              |
| Choose                     |                                   | owing frame v              |                                   | o change all frame members.<br>edging and 2 3/16" after edging        |
|                            |                                   |                            | 2 3/4"<br>3"                      |                                                                       |
|                            | ON GROOVI<br>spacing is me        |                            |                                   |                                                                       |
| 0-1050<br>0-1051<br>0-1052 | 1"<br>1 1/2"<br>2"                | 0-1053<br>0-1054<br>0-1055 | 2 1/2"<br>3"<br>Custom            |                                                                       |
|                            | ALL to confi                      |                            | ORNERS - C<br>s corner optior     | n is compatible with your outsid                                      |
| 0-1070<br>0-1071<br>0-1072 | 1/8"<br>1/4"<br>3/8"              | 0-1073<br>0-1074<br>0-1075 | 1/2"<br>3/4"<br>Custom            | radius                                                                |
|                            |                                   |                            |                                   | door                                                                  |