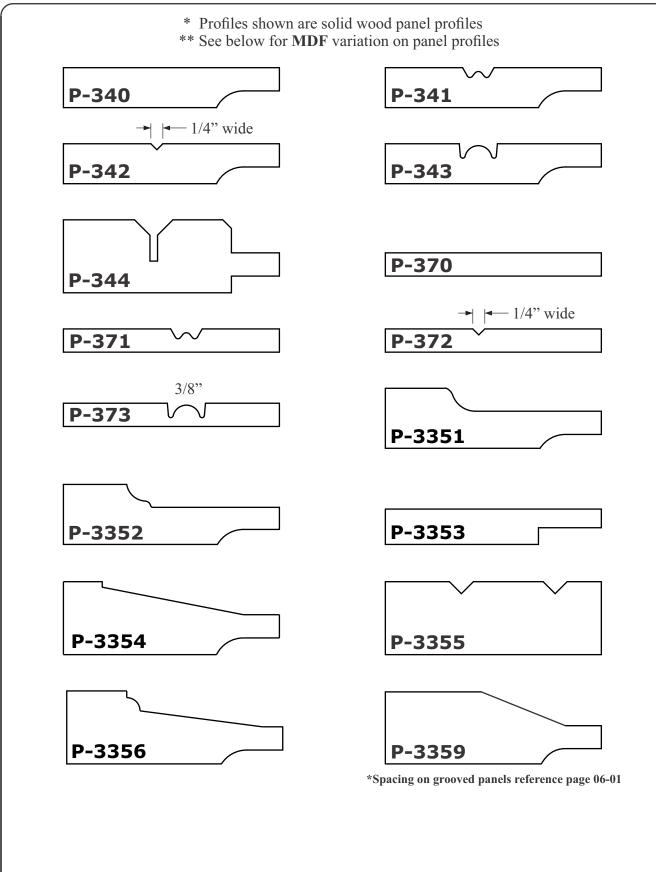

STANDARD DOOR STYLES

Pg 02-02

**OPEN FRAME/GRID CONFIGURATIONS** 

PANEL PROFILES

PANEL PROFILES

**EDGE PROFILES** 

EDGE PROFILES

|                            | may require                       | CUSTOM sch                 |                                   | ual item. <i>Selection of CUSTOM</i><br>se CALL when ordering.<br>tom |
|----------------------------|-----------------------------------|----------------------------|-----------------------------------|-----------------------------------------------------------------------|
| order ex<br>0-1002         | e will be 3/4"<br>act size and in | ndicate right              | ne frame dimer<br>or left when ap | nsion of the door. Please<br>opropriate.                              |
| Choose                     |                                   | owing frame v              |                                   | o change all frame members.<br>edging and 2 3/16" after edging        |
|                            |                                   |                            | 2 3/4"<br>3"                      |                                                                       |
|                            | ON GROOVI<br>spacing is me        |                            |                                   |                                                                       |
| 0-1050<br>0-1051<br>0-1052 | 1"<br>1 1/2"<br>2"                | 0-1053<br>0-1054<br>0-1055 | 2 1/2"<br>3"<br>Custom            |                                                                       |
|                            | ALL to confi                      |                            | ORNERS - C<br>s corner optior     | n is compatible with your outsid                                      |
| 0-1070<br>0-1071<br>0-1072 | 1/8"<br>1/4"<br>3/8"              | 0-1073<br>0-1074<br>0-1075 | 1/2"<br>3/4"<br>Custom            | radius                                                                |
|                            |                                   |                            |                                   | door                                                                  |