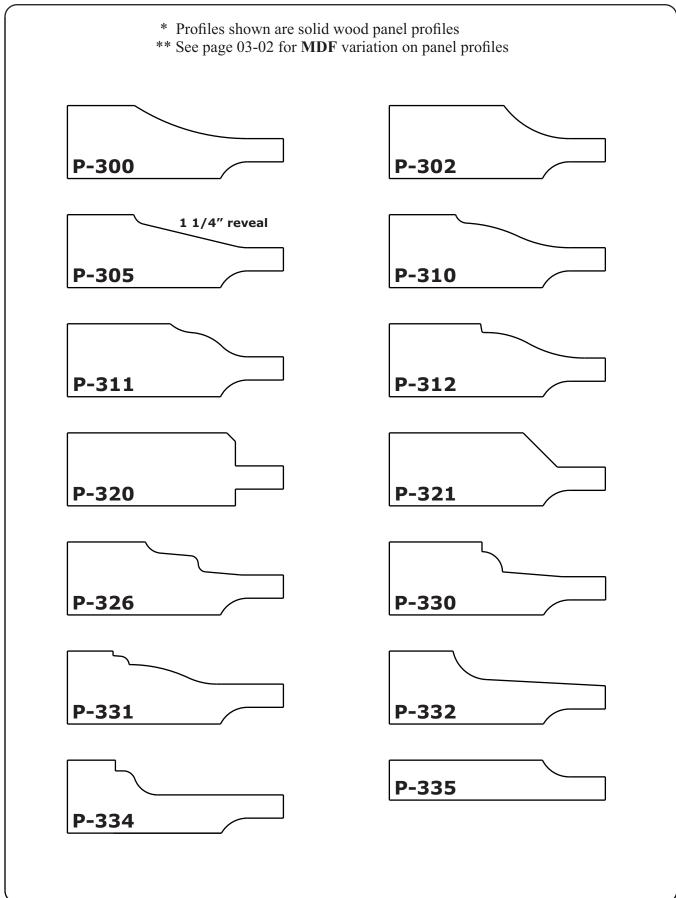

STANDARD DOOR STYLES

Pg 02-02

**OPEN FRAME/GRID CONFIGURATIONS** 

PANEL PROFILES

PANEL PROFILES

**EDGE PROFILES** 

EDGE PROFILES

|                            | may require                       | CUSTOM sch                 |                                   | ual item. <i>Selection of CUSTOM</i><br>se CALL when ordering.<br>tom |
|----------------------------|-----------------------------------|----------------------------|-----------------------------------|-----------------------------------------------------------------------|
| order ex<br>0-1002         | e will be 3/4"<br>act size and in | ndicate right              | ne frame dimer<br>or left when ap | nsion of the door. Please<br>opropriate.                              |
| Choose                     |                                   | owing frame v              |                                   | o change all frame members.<br>edging and 2 3/16" after edging        |
|                            |                                   |                            | 2 3/4"<br>3"                      |                                                                       |
|                            | ON GROOVI<br>spacing is me        |                            |                                   |                                                                       |
| 0-1050<br>0-1051<br>0-1052 | 1"<br>1 1/2"<br>2"                | 0-1053<br>0-1054<br>0-1055 | 2 1/2"<br>3"<br>Custom            |                                                                       |
|                            | ALL to confi                      |                            | ORNERS - C<br>s corner optior     | n is compatible with your outsid                                      |
| 0-1070<br>0-1071<br>0-1072 | 1/8"<br>1/4"<br>3/8"              | 0-1073<br>0-1074<br>0-1075 | 1/2"<br>3/4"<br>Custom            | radius                                                                |
|                            |                                   |                            |                                   | door                                                                  |