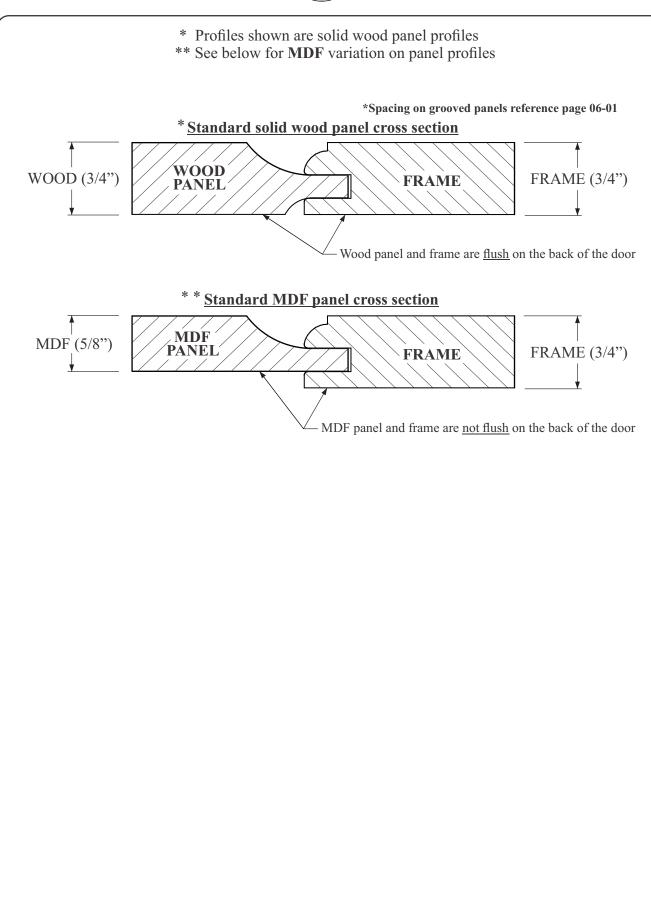

STANDARD DOOR STYLES

Pg 02-02

**OPEN FRAME/GRID CONFIGURATIONS** 

PANEL PROFILES

PANEL PROFILES

**EDGE PROFILES** 

EDGE PROFILES

|                            | may require                       | CUSTOM sch                 |                                   | ual item. <i>Selection of CUSTOM</i><br>se CALL when ordering.<br>tom |
|----------------------------|-----------------------------------|----------------------------|-----------------------------------|-----------------------------------------------------------------------|
| order ex<br>0-1002         | e will be 3/4"<br>act size and in | ndicate right              | ne frame dimer<br>or left when ap | nsion of the door. Please<br>opropriate.                              |
| Choose                     |                                   | owing frame v              |                                   | o change all frame members.<br>edging and 2 3/16" after edging        |
|                            |                                   |                            | 2 3/4"<br>3"                      |                                                                       |
|                            | ON GROOVI<br>spacing is me        |                            |                                   |                                                                       |
| 0-1050<br>0-1051<br>0-1052 | 1"<br>1 1/2"<br>2"                | 0-1053<br>0-1054<br>0-1055 | 2 1/2"<br>3"<br>Custom            |                                                                       |
|                            | ALL to confi                      |                            | ORNERS - C<br>s corner optior     | n is compatible with your outsid                                      |
| 0-1070<br>0-1071<br>0-1072 | 1/8"<br>1/4"<br>3/8"              | 0-1073<br>0-1074<br>0-1075 | 1/2"<br>3/4"<br>Custom            | radius                                                                |
|                            |                                   |                            |                                   | door                                                                  |