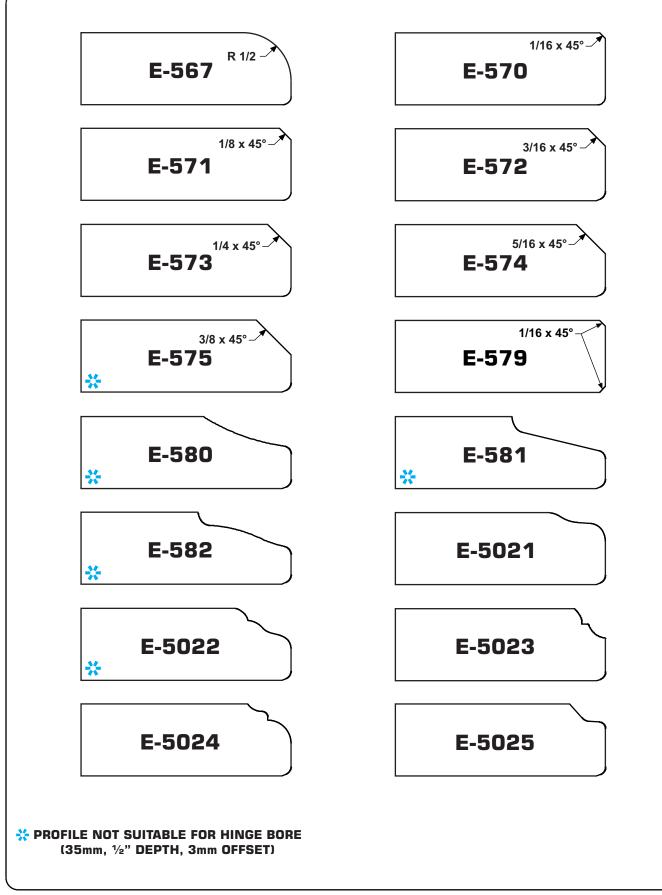

STANDARD DOOR STYLES

Pg 02-02

**OPEN FRAME/GRID CONFIGURATIONS** 

PANEL PROFILES

PANEL PROFILES

**EDGE PROFILES** 

EDGE PROFILES

|                            | may require                       | CUSTOM sch                 |                                   | ual item. <i>Selection of CUSTOM</i><br>se CALL when ordering.<br>tom |
|----------------------------|-----------------------------------|----------------------------|-----------------------------------|-----------------------------------------------------------------------|
| order ex<br>0-1002         | e will be 3/4"<br>act size and in | ndicate right              | ne frame dimer<br>or left when ap | nsion of the door. Please<br>opropriate.                              |
| Choose                     |                                   | owing frame v              |                                   | o change all frame members.<br>edging and 2 3/16" after edging        |
|                            |                                   |                            | 2 3/4"<br>3"                      |                                                                       |
|                            | ON GROOVI<br>spacing is me        |                            |                                   |                                                                       |
| 0-1050<br>0-1051<br>0-1052 | 1"<br>1 1/2"<br>2"                | 0-1053<br>0-1054<br>0-1055 | 2 1/2"<br>3"<br>Custom            |                                                                       |
|                            | ALL to confi                      |                            | ORNERS - C<br>s corner optior     | n is compatible with your outsid                                      |
| 0-1070<br>0-1071<br>0-1072 | 1/8"<br>1/4"<br>3/8"              | 0-1073<br>0-1074<br>0-1075 | 1/2"<br>3/4"<br>Custom            | radius                                                                |
|                            |                                   |                            |                                   | door                                                                  |